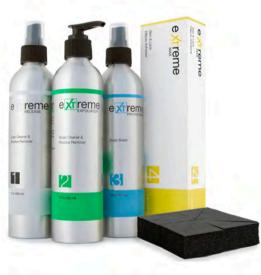

# **EXTREME Pro Series**Kit

ACLAEXK1S - 5-piece kit

The eXTreme Pro Series Application Kit offers a solution for clients with extreme demands. The bond will not breakdown with moisture and the airtight tube allows you to use every last drop. Use with included X20 Adhesive Sponges.

STEP 1 eXTreme Pro Series Release 10oz. used to clean the scalp and remove most types of bond, creating a strong foundation for a firm bond.

STEP 2 eXTreme Pro Series Exfoliator 10oz. provides deep cleaning and removal of dead skin cells and debris, leaving the hair and scalp thoroughly cleaned. Menthol and Eucalyptus ingredients bring a fresh aroma while maximizing capilary circulation for optimal scalp health.

STEP eXTreme Pro Series Protection 10oz. a specially formulated product that protects the dermis to prevent the release of deep seated sebum and grime. Tea tree combined with peppermint deodorizes the scalp and controls bacterial growth, minimizing odor.