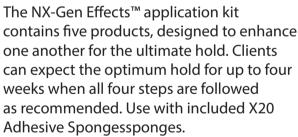

## NX-Gen Effects™ Application Kit

ACLANGK1S - 5-piece kit

STEP 1 Rinse Away 8 oz. an all-in-one cleaning product used to remove most types of adhesive from the scalp, and aid in removing dead skin cells and oil from the scalp as well.

STEP 2 X-FO Gel 8 oz. used to remove dead skin cells and clean the scalp thoroughly, creating an ideal foundation for the next step.

STEP 3 Derma Seal 8 oz. a specially formulated product that removes sebum from the scalp, leaving the treated area dry and clean. Derma Seal also helps control bacteria growth, minimizing odor.