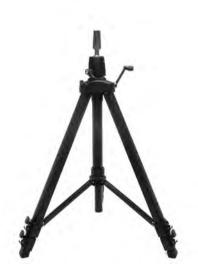

Optima Solution to remove additional residue from base and then washed with a clarifying shampoo to remove solvent oils.







# **CLEANSE PLUS - 2 STEP CLEANING SET**

ACLAX2 - 6.08 oz ACLAX2L - 1 Liter ACLAX2G - 1.32 Gallon

Micro-Cleanse is an innovative scalp cleaner that does it all. Specially formulated to remove most types of bond residue from the clients' scalp including full head, track and hard bond. Powerful, "bio-degradable" micro scrubbers safely exfoliate and de-grease all traces of oil and scalp debris.

## **STYLING & APPLICATION TOOLS**



# STYRO - FULL HEAD MANNEQUIN

ACSAMN1



# STYRO - 1/2 HEAD MANNEQUIN

ACSAMN2



## CLUB W DELUXE MANNEQUIN HEAD, FEMALE, CAUCASIAN

ACSAMN3



# **CANVAS BLOCK PRACTICE HEAD - 22"**

ACSACB1





# CANVAS HOLDER WITH CLAMP

ACSACB2



### **WIG CLAMP TRIPOD**

ACSACB3

### **VENTING NEEDLES**



ACSAVN1 1-2 Hair strands ACSAVN2 2-3 Hair strands ACSAVN3 3-4 Hair strands



# MISCELLANEOUS



#### **BROWN COMB CLIPS**

ACMICC1 Small ACMICC1B Medium ACMICC1C Large



# SILVER COMB CLIPS - LARGE

ACMICC2





### MICROLINKS - 4.5 x 3.3 AL-RING SCREW LINED





ACMIML4 - Black ACMIML5 - Dark Brown ACMIML6 - Light brown







### MICROLINKS - 4.5 x 3.3 AL-RING SILICONE LINED





ACMIML8 - Black ACMIML9 - Dark Brown ACMIML10 - Light brown ACMIML11 - Blonde



### **MICROLINKS**

ACMIML1 3/32" x .014" x 1/8" ACMIML2 1/8" x .014" x 1/8" ACMIML3 5/32" x .014" x 1"



### LACE CLEANING GUN

ACMILG1

## **CUSTOM ORDERING TOOLS**



## E-Z CAP LENSES (29 LENSES)

ACCOEZ1



#### E-Z CAP EXPRESS KIT

ACCOEZK1

Kit - Includes: E-Z