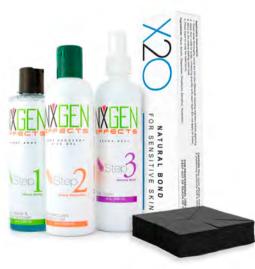

## NX-Gen Effects™ X20 Kit

ACLAXK1S - 5-piece kit

STEP 1 Rinse Away 8 oz. an all-in-one cleaning product used to remove most types of adhesive from the scalp, and aid in removing dead skin cells and oil from the scalp as well.

STEP 2 X-FO Gel 8 oz. used to remove dead skin cells and clean the scalp thoroughly, creating an ideal foundation for the next step.

STEP 3 Derma Seal 8 oz. a specially formulated product that removes sebum from the scalp, leaving the treated area dry and clean. Derma Seal also helps control bacteria growth, minimizing odor.

STEP 4 X20 Agent 3.4 oz. a non-toxic, non-flammable, and water-based application bond formulated for sensitive skin.