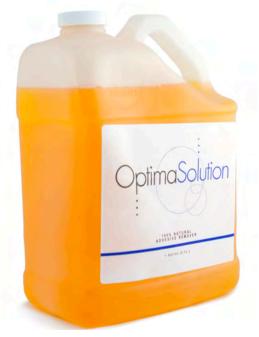

## **Optima Solution**

ACSOOS1B - 1 Gallons

Optima Solution is a versatile adhesive remover that works on skin, poly, and lace hair replacements. Hair replacements can be sprayed with Optima Solution to remove additional residue from base and then washed with a clarifying shampoo to remove solvent oils.