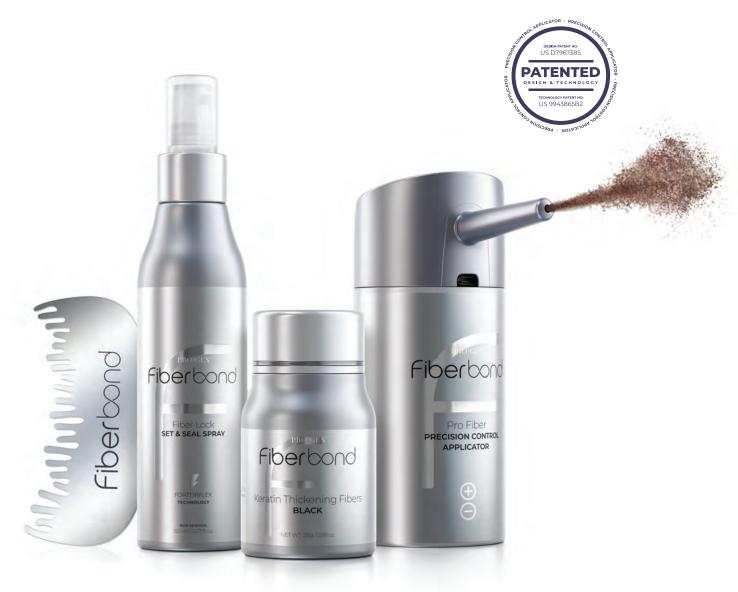

#### KIT INCLUDES:

- 1 Pro Fiber Precision Control Applicator
- 1 Fiber Lock Set & Seal Spray 150ml
- 1 Keratin Thickening Fibers 28g
- 1 Hairline Optimizer Tool
- 1 Applicator Charger

#### HAIR LOSS CONCEALING KIT