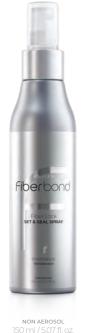

#### Fiber Lock Set & Seal Spray

Fiber Lock Set & Seal Spray is designed to secure the bond between Keratin Thickening Fibers and your existing hair. Its fast-drying formula ensures hair fibers will stay in place through a variety of conditions–rain, wind, exercise and more. Strands will remain soft and shiny due to its ultra-light, workable formula.

USE: After applying the Keratin Thickening Fibers, spray a light layer of Fiber Lock from 8-10 inches away to secure the fiber bond. Reapply as necessary.