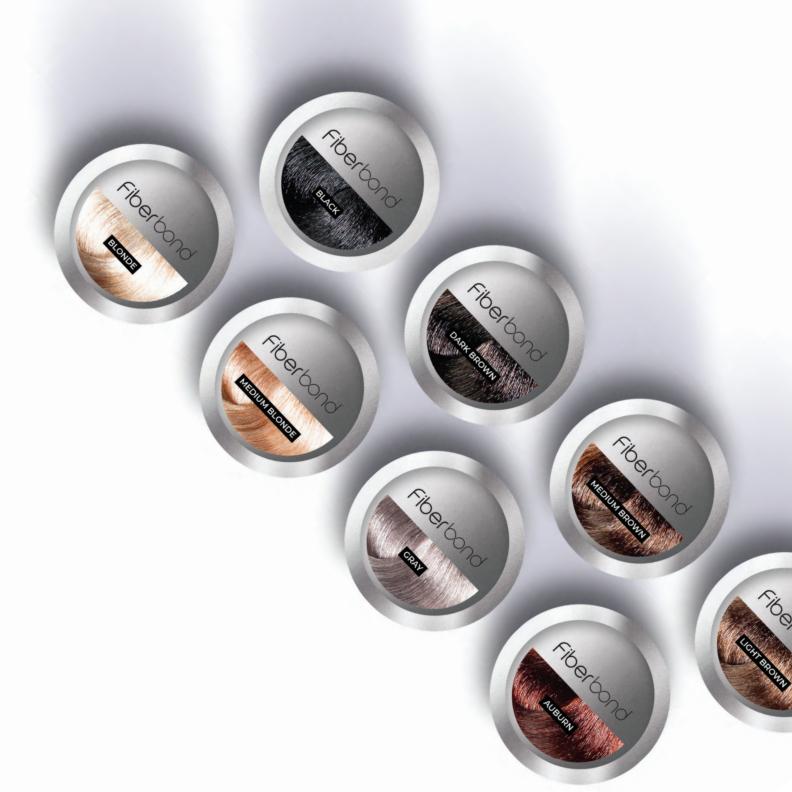

#### **COLOR SWATCHES**

## Shades for days

8 natural expertly blended shades for the perfect blend with FormaFlex Technology.