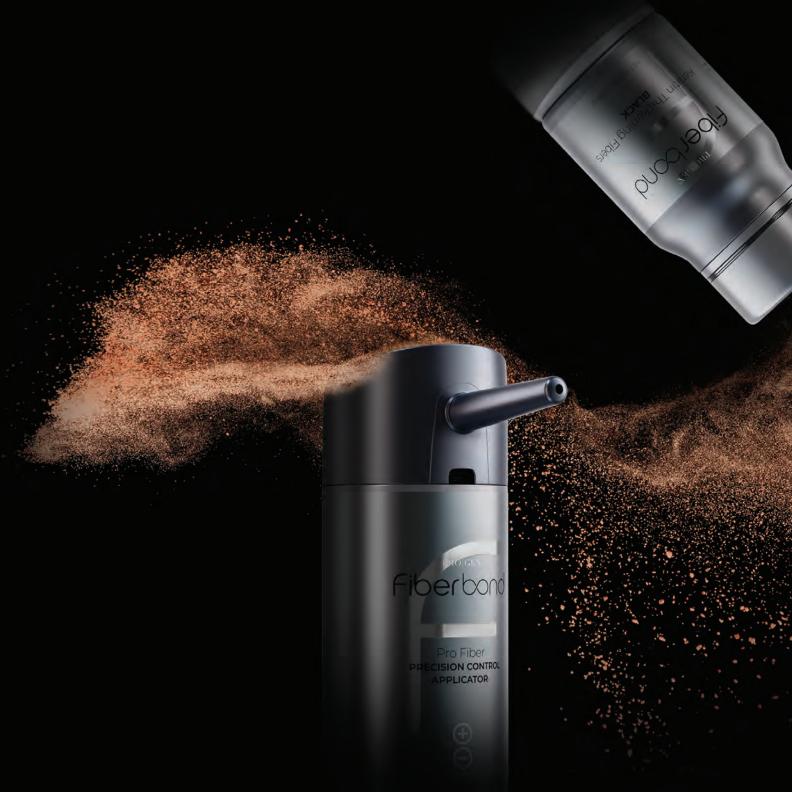

#### Pro Fiber Precision Control Applicator

The Pro Fiber Precision Control Applicator is a patented and unique electronic device, featuring three-speed options for customizable application. The world's first and only electric hair fiber sprayer is ergonomically designed for easier, more comfortable application. Comes with a chargeable lithium battery.

USE: Unscrew the cap from the Thickening Fibers bottle, remove the sifter and screw the bottle onto the bottom of the device. Use the +/- buttons to control the density level of fibers released. Press button to dispense fibers onto hair. Secure bond with a light layer of Fiber Lock Sealer to keep fibers in place. Adjust density level if needed. If the applicator becomes clogged, detach the nozzle, unscrew the hair fibers bottle and lightly blow air into the opening.