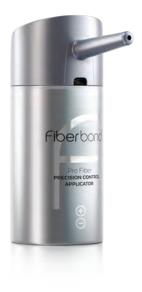

#### Pro Fiber Precision Control Applicator

The Pro Fiber Precision Control Applicator is a patented and unique electronic device, featuring three-speed options for customizable application. The world's first and only electric hair fiber sprayer is ergonomically designed for easier, more comfortable application. Comes with a chargeable lithium battery.

USE: Unscrew the cap from the Thickening Fibers bottle, remove the sifter and screw the bottle onto the bottom of the device. Use the +/- buttons to control the density level of fibers released. Press button to dispense fibers onto hair. Secure bond with a light layer of Fiber Lock Sealer to keep fibers in place. Adjust density level if needed. If the applicator becomes clogged, detach the nozzle, unscrew the hair fibers bottle and lightly blow air into the opening.