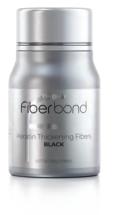

#### Keratin Thickening Fibers 8 Shades

USE: with Precision Control Applicator: Prepare the hair by brushing it into desired the +/- buttons to control the density level of fibers released. Press button to dispense fibers onto hair. Keratin Thickeing Fibers can also be used without the applicator. Remove seal and shake fibers onto thinning areas until desired coverage is achieved. Secure the bond with a light layer of Fiber Lock Sealer to keep fibers in place. For use